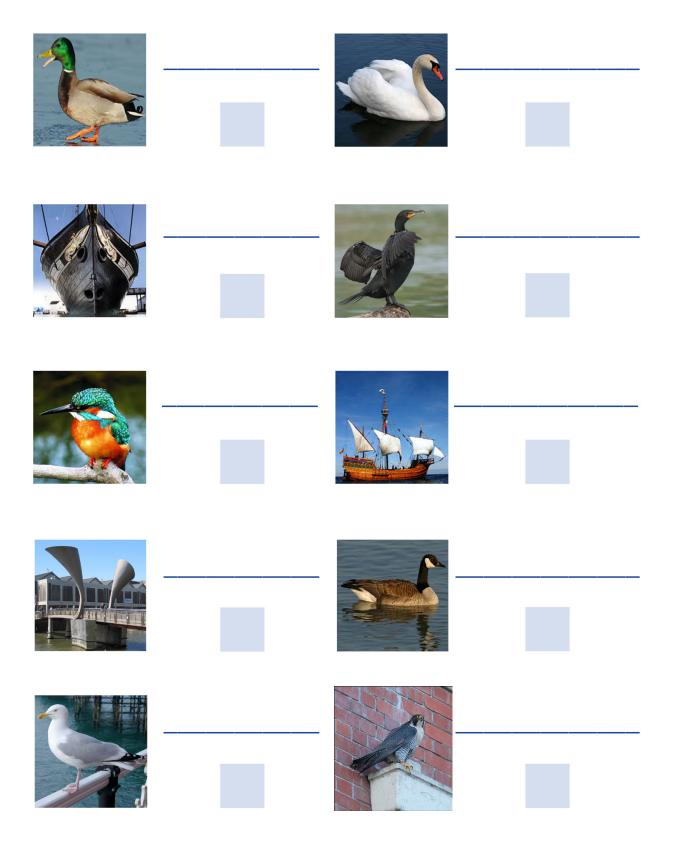

## Do you know what these are called? Fill in the names and tick the boxes if you saw one...